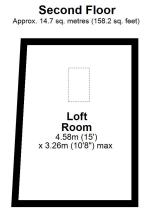

## Approx. 47.4 sq. metres (509.9 sq. feet) Bedroom 3 2.40m x 4.26m (7'10" x 14') Landing **Bedroom 1** .60m (18'4") incl wardrobe x 3.27m (10'9") max Bedroom 2 3.34m (10'11") x 4.26m (14') max

**First Floor** 

Total area: approx. 112.3 sq. metres (1208.3 sq. feet)

This floor plan is not to scale. They are for guidance only and accuracy is not guaranteed. Plan was produced by ADR Energy Assessors Plan produced using PlanUp.