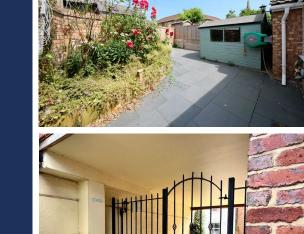

Externally, the property has a carport to the side for off-street parking. Gates then lead through to the rear garden, which has been designed with low-maintenance in mind with a paved patio and garden shed for storage.