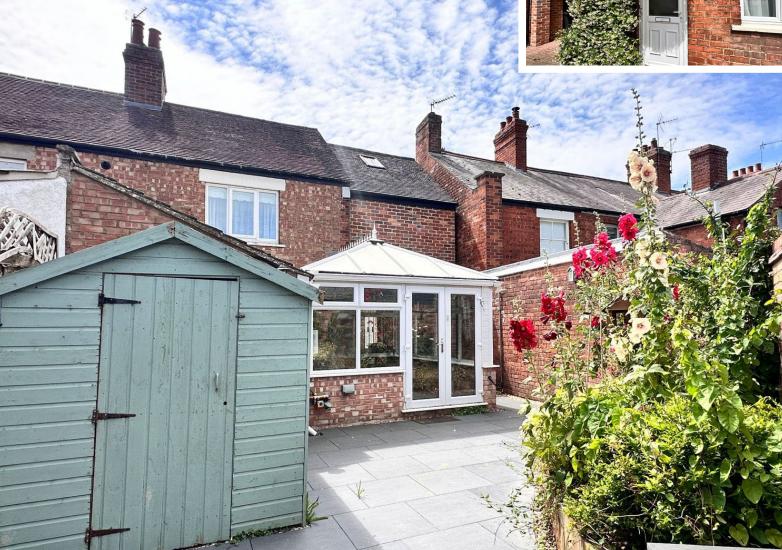

## Jasmine Cottage, Deans Street, LE15 6AF

An attractive end of terrace cottage situated in a popular street within walking distance to the High Street, offered to the market with NO CHAIN.

The property has been cleverly extended, with a carport giving off-street parking to the ground floor and a large third bedroom to the first floor. The accommodation comprises a living room with feature fireplace, kitchen, utility room, bathroom and conservatory/garden room. The first floor offers three spacious bedrooms, with a loft room to the second floor.

Externally, the property has a carport to the side for off-street parking. Gates then lead through to the rear garden, which has been designed with low-maintenance in mind with a paved patio and garden shed for storage.