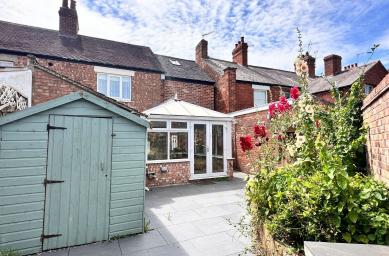

Externally, the property has a carport to the side for off-street parking. Gates then lead through to the rear garden, which has been designed with low-maintenance in mind with a paved patio and garden shed for storage.