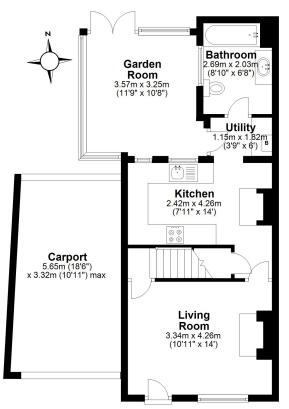

## **Ground Floor**

Approx. 50.2 sq. metres (540.3 sq. feet)

## Approx. 47.4 sq. metres (509.9 sq. feet) Bedroom 3 2.40m x 4.26m (7'10" x 14') Landing **Bedroom 1** .60m (18'4") incl wardrobe x 3.27m (10'9") max Bedroom 2 3.34m (10'11") x 4.26m (14') max

**First Floor** 

Total area: approx. 112.3 sq. metres (1208.3 sq. feet)

This floor plan is not to scale. They are for guidance only and accuracy is not guaranteed. Plan was produced by ADR Energy Assessors Plan produced using PlanUp.